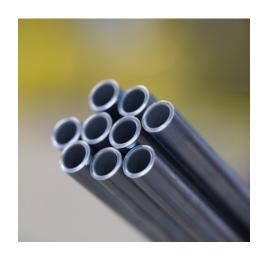

## OUR PRODUCTS

**TUBE MACHINERY:** 

STRAIGHTEN

- CUT
- CHAMFER
- BRUSH

We have developed a complete range of reliable tube cut-off machines (Ø 1 to 45 mm) for steel, stainless steel, aluminium and copper, starting from coil or straight tubes.

#### **APPLICATIONS**

- > Brake tube, fuel tube
- > Air conditioning
- > Heat exchangers