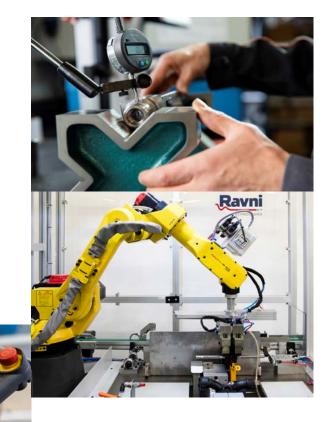

In addition to the manufacture of straightening and cutting machines, we integrate robots and offer customized solutions for chamfering, end brushing,

fence panel bending, welding, etc.

# CAPACITY OF INNOVATION

SPECIAL DESIGNED MACHINES

Our expertise in wire and tube leads us to design and produce special machines in a world first.