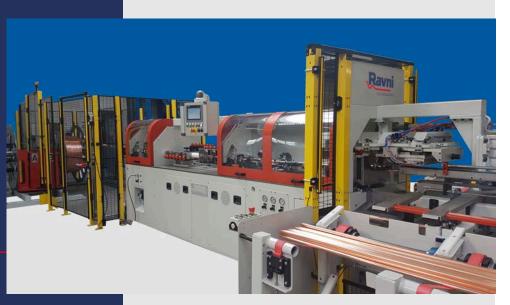

## OUR PRODUCTS

**TUBE MACHINERY:** 

STRAIGHTEN

- CUT
- CHAMFER
- BRUSH

We have developed a complete range of reliable tube cut-off machines (Ø 1 to 45 mm) for steel, stainless steel, aluminium and copper, starting from coil or straight tubes.

**Stationary or flying cut** by saw or orbital blade according to the customer needs. **Brushing and chamfering units** can be integrated for a high level finish.

#### **APPLICATIONS**

- > Brake tube, fuel tube
- > Air conditioning
- > Heat exchangers