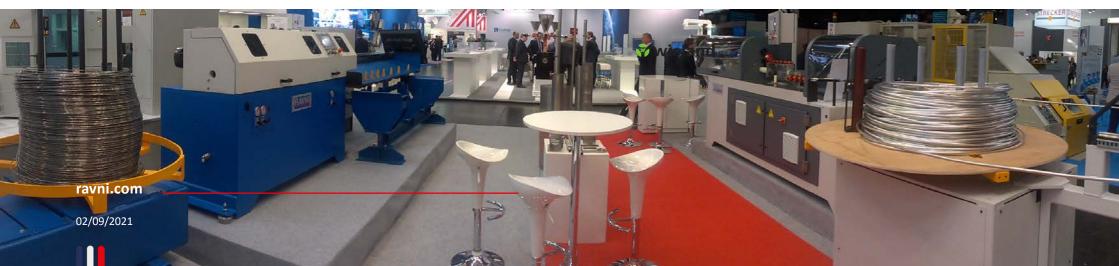

WELDING MACHINES

These welding machines make screens (Ø 25 to 1500mm) or flat panels intended to the filtration, drilling, petrochemicals or architecture. The rigidity of the mechanical structures and technologies of any latest generation make it possible to obtain slot filtration less than 20 microns.



#### **APPLICATIONS**

- > Flat panel
- > Screens





# CAPACITY OF INNOVATION

SPECIAL DESIGNED MACHINES

Our expertise in wire and tube leads us to design and produce special machines in a world first.

#### **APPLICATION**

Production of double flying saw for thin-walled (0.2mm - .0078") stainless steel tubes



#### **APPLICATION**

**Production of flat coil** in superconductor profile for the CNRS.

ravni.com



### THEY TRUST US























































## SUSTAINABLY COMMITTED

Sensitive to environmental issues, RAVNI technologies is committed to sustainable development through an Eco-responsible approach.



- Our multi-axis systems allow an optimized management of the electrical consumption of the machine.
- > Long life of our machines.
- Technical support through the Web to reduce travel and optimize customer service.
- Waste recycling: implementation of selective sorting, recycling and treatment of waste.
- Local economic development, welcoming trainees, apprentices, collaboration with local organizations
- > our organization favors short circuits

#### **YOUR CONTACT**

#### **Lionel RAVNI**

T M +33 477 50 57 80

+33 672 70 70 63

lionel.ravni@ravni.com

General Manager



Z.I de Grüner - 42230 Roche La Molière – France

ravni.