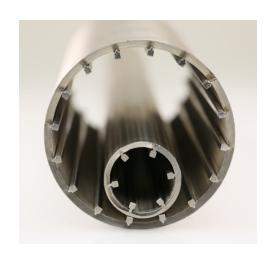

### OUR PRODUCTS

SCREEN WELDING MACHINES

These welding machines make screens (Ø 25 to 1500mm) or flat panels intended to the filtration, drilling, petrochemicals or architecture. The rigidity of the mechanical structures and technologies of any latest generation make it possible to obtain slot filtration less than 20 microns.

#### **APPLICATIONS**

- > Flat panel
- > Screens