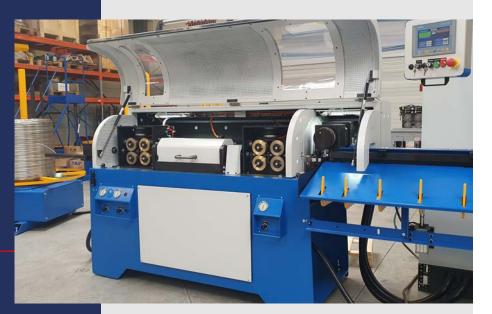

## OUR PRODUCTS

**TUBE MACHINERY:** 

STRAIGHTEN

- CUT
- CHAMFER
- BRUSH

We have developed a complete range of reliable tube cut-off machines (Ø 1 to 45 mm) for steel, stainless steel, aluminium and copper, starting from coil or straight tubes.

**Stationary or flying cut** by saw or orbital blade according to the customer needs. **Brushing and chamfering units** can be integrated for a high level finish.