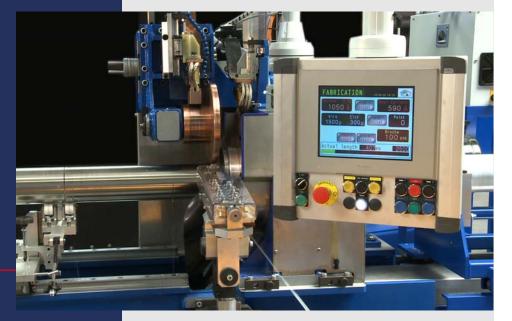

### OUR PRODUCTS

SCREEN WELDING MACHINES

These welding machines make screens (Ø 25 to 1500mm) or flat panels intended to the filtration, drilling, petrochemicals or architecture. The rigidity of the mechanical structures and technologies of any latest generation make it possible to obtain slot filtration less than 20 microns.

#### **APPLICATIONS**

- > Flat panel
- > Screens