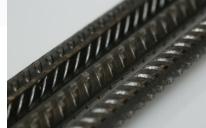

### OUR PRODUCTS

**WIRE MACHINERY:** 

- STRAIGHTEN
- CUT
- CHAMFER
- BRUSH
- STAMP
- BEND

We have developed a complete range of enduring wire cut-off machines (Ø 1 to 18 mm) for drawn steel, reinforcement steel, stainless steel,

#### **APPLICATIONS**

- > Cable trays
- > Displays
- > Containers
- > Fence panels
- > Welded mesh
- > Concrete reinforcement
- > Rivets
- > Hand tools
- > Drills
- > Shafts