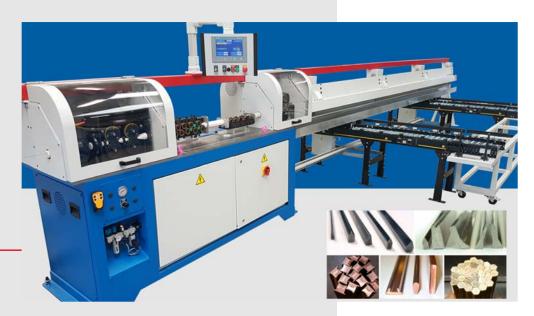

#### **PROFILE MACHINERY:**

- STRAIGHTEN
- CUT

Ravni Technologies is the only manufacturer who has developed a **dedicated range** of shaped wire straightening and cutting machines.

Each machine incorporates a specific shearing module which preserves the geometry of the complex shapes.

Additionnal conveying solutions complete the offer.

#### **APPLICATIONS**

- > Energy
- > Filtration
- > Heat exchangers

ravni.com